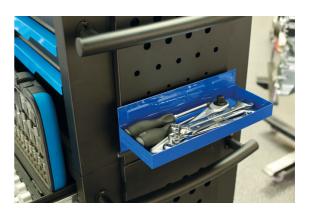

## **Magnetic Holders & Tray Set 4pc**

A set of 4 magnetic holders, made from powder coated steel and fitted with strong magnets to securely attach to tool cabinets, metal storage units or any ferrous surface. With each of the magnets featuring a protective cover to help prevent scratches. The set contains two storage trays ideal for holding hand tools, parts and components. A can holder, designed to fit three aerosol cans, with seven additional holes suitable for storing screwdrivers, and a paper towel holder.

## **Additional Information**

- Includes spray can tray with screwdriver holes (110 x 300 x 126mm) with 1.19kgs load capacity.
- Short storage tray (150 x 110 x 120mm) with 0.6kgs load capacity.
- Long storage tray (310 x 110 x 120mm) with 1.17kgs load capacity.
- Complete with paper towel roll holder (102 x 130 x 83mm) with 0.64kgs load capacity.
- · Folded steel construction with a blue powder coated finish.