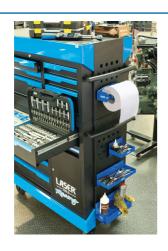

## **Magnetic Holders & Tray Set 4pc**

A set of 4 magnetic holders, made from powder coated steel and fitted with strong magnets to securely attach to tool cabinets, metal storage units or any ferrous surface. With each of the magnets featuring a protective cover to help prevent scratches. The set contains two storage trays ideal for holding hand tools, parts and components. A can holder, designed to fit three aerosol cans, with seven additional holes suitable for storing screwdrivers, and a paper towel holder.

## **Additional Information**

- Includes spray can tray with screwdriver holes (110 x 300 x 126mm) with 1.19kgs load capacity.
- Short storage tray (150 x 110 x 120mm) with 0.6kgs load capacity.
- Long storage tray (310 x 110 x 120mm) with 1.17kgs load capacity.
- Complete with paper towel roll holder (102 x 130 x 83mm) with 0.64kgs load capacity.
- · Folded steel construction with a blue powder coated finish.