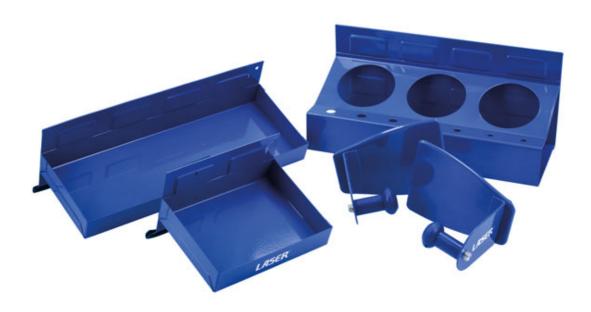

## **Magnetic Holders & Tray Set 4pc**

A set of 4 magnetic holders, made from powder coated steel and fitted with strong magnets to securely attach to tool cabinets, metal storage units or any ferrous surface. With each of the magnets featuring a protective cover to help prevent scratches. The set contains two storage trays ideal for holding hand tools, parts and components. A can holder, designed to fit three aerosol cans, with seven additional holes suitable for storing screwdrivers, and a paper towel holder.

## **Additional Information**

- Includes spray can tray with screwdriver holes (110 x 300 x 126mm) with 1.19kgs load capacity.
- Short storage tray (150 x 110 x 120mm) with 0.6kgs load capacity.
- Long storage tray (310 x 110 x 120mm) with 1.17kgs load capacity.
- Complete with paper towel roll holder (102 x 130 x 83mm) with 0.64kgs load capacity.
- · Folded steel construction with a blue powder coated finish.